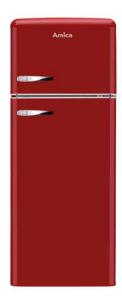

# FDR2213R 55cm freestanding static 30/70 double door

### **Features**

- Interior light
- Height adjustable feet
- Control system: Mechanical
- Front adjustable feet/rear castors

### Fridge features

- Salad crispers: 1
- In-door balconies: 3
- Egg tray
- Glass shelves: 4
- Adjustable glass shelves: 3

## Freezer features

- 4 star rating
- · Ice cube tray