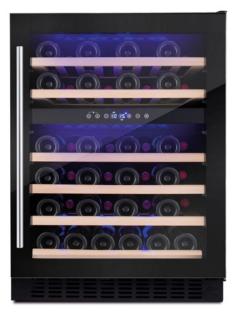

## AWC600BL Freestanding wine cooler

Features

- Dual temperature storage zones
- Black plinth
- Wooden slide-out shelves: 6
- ٠ Temperature memory function
- Electronic temperature control
- LED interior lighting
- · Height adjustable plinth section
- Over temperature alarm
- ٠
- Reversible door Display light function ٠
- · Height adjustable feet

**Technical specification** 

- Power supply required: 13A
- Temperature range: 5-20
- Bottle storage in lower zone: 30(75cL Bordeaux bottles)
- Bottle storage in upper zone: 16(75cL Bordeaux bottles)
- · Compressor driven · Climate class: ST
- Mains lead
- Net cabinet volume: 143
- Number of cores: 3
- Power cable length: 1.8m
- Rated power supply: 220-240/50Refrigerant type: T600a