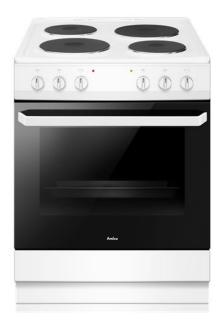

# AFS1630WH 60cm freestanding cooker single cavity with electric hob

#### Oven features

Number of cavities: 1Oven fuel type: ElectricEasy clean enamel interior

#### Hob features

• Hob type: Electric

• Power levels on single zones: 6

## Hob specification

Front left: 210mm: 2kW
Front right: 145mm: 1kW
Rear left: 145mm: 1kW
Rear right: 180mm: 1.5kW

#### Door features

• Triple glazed

Removable door

# Lighting

• Cavity light power: 25

#### **Technical specification**

Main oven net capacity : 62Rated electrical power: 10kW

• Power supply: 45A

### **Energy efficiency rating**

Energy rating: A

#### Accessories

Flat oven shelves: 1Roasting pan: 1