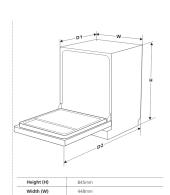

50WH 45cm Freestanding Dishwasher

#### Features

- Place settings: 10
- Spray levels: 2
- Half load
- LED rinse aid indicator
- LED salt indicator
- Hour delay timer: 3/6/9
- Electronic softener adjustment
- Grey baskets
- Levelling feet with front control
- Overflow protection
- Acoustic end of programme signal
- 3-in-1 function

#### **Programmes**

- Number of programmes: 6
- Intensive
- Normal
- Programme 3: ECO
- Glass
- 90MINRapid

#### **Technical specification**

- Rated electrical power: 1.93kW
- Power supply: 13A
- UK plug

### Energy

- 10.0
- Eco programme energy consumption per 100 cycles: 76
- 3:55
- Noise level: 47
- Noise level class: C
- Energy rating: E
- Energy consumption per cycle: 0.69kW.h
- Energy consumption per annum: 197
- Water consumption per cycle: 9L
- 2520



1175mm (with the door opened 90