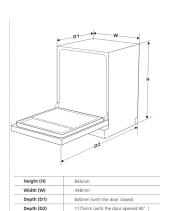

### **Technical specification**

- Rated electrical power: 1.93kW
- Power supply: 13A
- UK plug