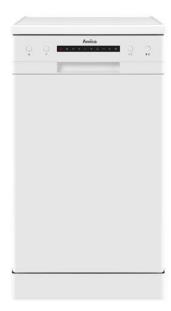

# ADF410WH 45cm Freestanding Dishwasher

### **Features**

- Spray levels: 2
- Half load
- · LED rinse aid indicator
- LED salt indicator
- Acoustic end of programme signal
- Levelling feet with front control
- 3-in-1 function
- Overflow protection
- Basket colour: Grey
- Folding racks in lower basket
- Adjustable feet