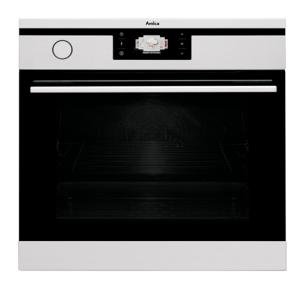

# 11433TPX Twelve function combi steam multifunction oven

#### Oven functions

- Easy clean enamel interior
- Defrost function / food warming
- Chromed rack sides
- Cooling fan
- Twin interior halogen lights
- Eco-clean function

## Door features

- Triple glazed
- Removable door
- Removable inner door glass for easy cleaning

### Available in

· Stainless steel