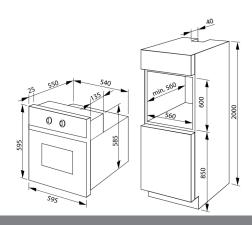

# **Technical specification**

- Net Capacity: 0
- Net Capacity: 65
- Rated electrical power: 3.1kW
- Power supply: 16A

- Energy efficiency class: A
  Energy consumption conventional: 0.99kW
- Energy consumption forced air: 0.87kW