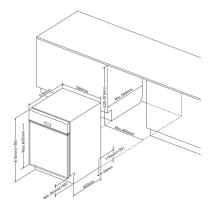

## ZZV634W Semi- integrated dishwasher

## Features

- Spray levels: 2
- Place settings: 12
- Half Load
- LED rinse aid indicator
- LED salt indicator
- Acoustic end of programme signal
- Height adjustable upper baskets
- Number of baskets: 2
- Basket colour: Dark Grey
- Overflow protection
- 3/6/9/12 hour delay timer

Programmes

- Number of programmes: 4
- Prewash
- Programme 3: Eco
- Intensive

## **Technical specification**

- Standard programme: Eco
- Power supply required: 13A
- Noise level: 47dBA
- Energy
  - Energy rating: A++
  - Drying rating: A
  - Energy consumption per annum: 258kW.h
  - Energy consumption per cycle: 0.9kW.h
  - 3640
  - Water consumption per cycle: 12L