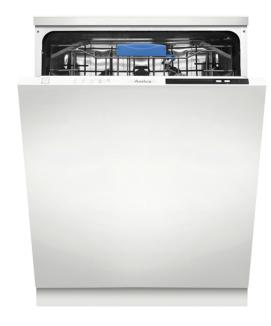

# ZIV635 Integrated dishwasher

## **Features**

- Place settings: 15
- Spray levels: 2
- LED rinse aid indicator
- LED salt indicator
- Aqua stop
- Acoustic end of programme signal
- Electronic softener adjustment
- Grey baskets
- Overflow protection
- Adjustable Feet
- Residual drying system
- 3/6/9 hour delay timer