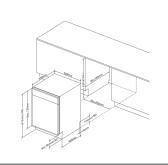

stic end of programme signal
- Electronic softener adjustment
- Grey baskets
- Overflow protection
- Adjustable Feet
- Residual drying system
- 3/6/9 hour delay timer

#### **Programmes**

• Number of programmes: 5

### **Technical specification**

- Programme time for standard cycle: 187min
- Standard programme: Eco • Rated electrical power: 1.9kW
- Power supply required: 13A Noise level: 47dBA

- Off mode power consumption: 0.5W
  - On mode power consumption: 1W
  - Energy rating: A++
  - Wash rating: A
  - Drying rating: A
  - Energy consumption per annum: 267kW.h
  - Energy consumption per cycle: 0.94kW.h
  - 3360
  - Water consumption per cycle: 12L

### Programme overview

- Programme: Prewash • Programme: Eco 50
- Programme: Intensive 70 Programme: Quick 40
- Programme: Super 65