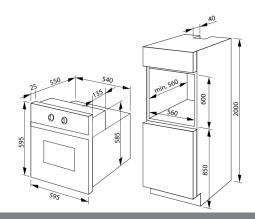

## **Technical specification**

- Power Supply: 0A
- Net Capacity: 65
- Rated electrical power: 3.1kW
- Power supply: 16A
- Number of cores: 3

- EnergyWhite glass: 0.87Energy efficiency class: A
  - Energy consumption conventional: 0.99kW