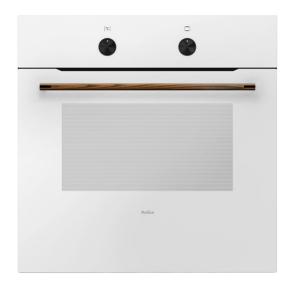

# **Amica**

## ZENWHITE Ten function electric multi-function oven

## Oven functions

- Defrost function / food warming
- Chromed rack sides
- Eco-clean function
- Booster function for rapid preheat
- Easy clean enamel interior

- Door features
  Triple glazed
  - Removable door
  - Removable inner door glass for easy cleaning

## Available in

- Black
- White