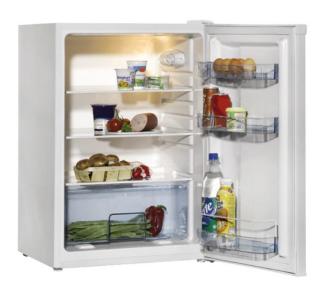

#### **Features**

- Interior light
- 1 egg tray
- Reversible doors
- Height adjustable feet
- Control system: Mechanical
  Interior light fridge (type and quantity):

### Fridge features

- Salad crispers: 1 • In-door balconies: 3
- Egg tray
- Adjustable glass shelves: 2