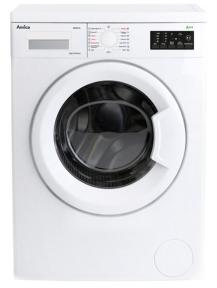

## AWI814L 8kg 1400 spin freestanding washing machine, white

- Features
  - Spin speed: 1400rpm
  - Sensor control
  - Reversible drum action
  - Programmes: 15
  - Overflow protection
  - Extra rinse function
  - Eco-logic
  - Allergysafe function
  - Wash load: 8kg •
  - Variable wash temperature ٠
  - ٠ Variable spin speed
  - Anti-flooding safety
  - Stainless steel drum ٠
  - Safety key lock ٠
  - ٠ Foam control
  - Child lockable control panel

- **Technical specification** 
  - UK plug
  - Power supply required: 13A
  - Left on mode power consumption: 1W

Energy

- Energy efficiency class: A++
- Water consumption per cycle: 52L
  Water consumption per annum: 10224L