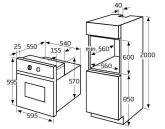

## Accessories

- Flat oven shelf: 1
- Grill pan with grid: 1
- Space saver oven shelf: 1

Available in

Stainless steel

**Technical specification** 

- Net Capacity: 65
- Rated electrical power: 2.8kW
- Power supply: 13A