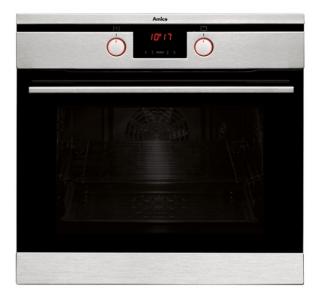

## ASC460SS Ten function electric pyrolytic oven

## **Oven functions**

Features

- Cooling fan
- · Chromed rack sides with integrated anti-tilt shelves
- Touch control programmable clock/timer
- Booster function for rapid preheat
  Safety lock for pyrolytic cleaning
- No. shelf positions: 5
- · Easy clean enamel interior

Door features

- Soft close door
- Quadruple glazed cool door
- Cool door
- Removable door
- · Removable inner door glass for easy cleaning

## Accessories

- Flat oven shelf: 1
- Grill pan with grid: 1
- Space saver oven shelf: 1

Available in

Stainless steel

**Technical specification** 

- Net Capacity: 65
- Rated electrical power: 2.8kW
- Power supply: 13A