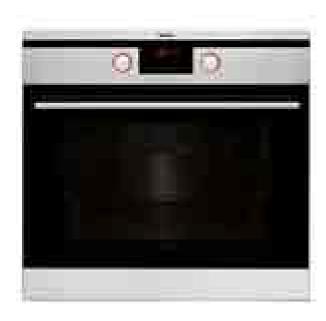

# ASC420SS Ten function electric fan oven

#### Features

- · Cooling fan
- Chromed rack sides with integrated anti-tilt shelves
- Touch control programmable clock/timer
- Booster function for rapid preheat
- No. shelf positions: 5
- Easy clean enamel interior

#### Door features

- Soft close door
- Triple glazed
- Cool door
- · Removable door
- Removable inner door glass for easy cleaning