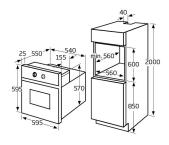

# Technical specification

- Net Capacity: 65
- Rated electrical power: 2.8kW
- Power supply: 13A