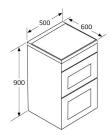

th electric hob

#### Oven features

Number of cavities: 2Oven fuel type: ElectricEasy clean enamel interior

### Hob features

Rapid zones: 1Hob type: Solid platePower levels on single zones: 6

### Hob specification

Front left: 180mm: 2kWFront right: 145mm: 1kWRear left: 145mm: 1kWRear right: 180mm: 1.5kW

#### Second oven features

Number of functions: 2Conventional oven

Half grill

### Door features

• Double glazed

• Removable inner door glass for easy cleaning

• Removable door

### Lighting

Number of lights: 2Cavity light power: 25W

#### **Technical specification**

Main oven net capacity: 64LSecond oven net capacity: 41LRated electrical power: 9.5kW

Power supply: 45A

## Energy efficiency rating

Energy rating: A/A

# Accessories

Gril pan with grid : 1 Flat oven shelves: 2