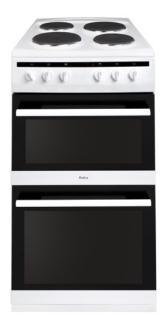

# AFS5500WH 50cm freestanding electric double oven with electric hob

#### Oven features

Number of cavities: 2Oven fuel type: ElectricEasy clean enamel interior

### Hob features

Rapid zones: 1Hob type: Solid platePower levels on single zones: 6

### Hob specification

Front left: 180mm: 2kWFront right: 145mm: 1kWRear left: 145mm: 1kWRear right: 180mm: 1.5kW

#### Second oven features

Number of functions: 2Conventional oven

Half grill

### Door features

• Double glazed

• Removable inner door glass for easy cleaning

• Removable door

### Lighting

Number of lights: 2Cavity light power: 25W

#### **Technical specification**

Main oven net capacity: 64LSecond oven net capacity: 41LRated electrical power: 9.5kW

Power supply: 45A

# Accessories

Gril pan with grid : 1 Flat oven shelves: 2