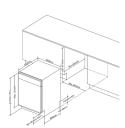

erflow protection
- Levelling feet with front control
- Acoustic end of programme signal
- 3-in-1 function

Programmes

- Number of programmes: 5
- Intensive
- Normal
- ٠ Programme 3: ECO
- 90MIN
- ٠ Rapid

## **Technical specification**

- Rated electrical power: 1.93kW
- Noise level: 47dBA
- Power supply: 13A
- UK plug fitted
- Energy
  - Eco programme water consumption: 11.0
  - Eco programme energy consumption per 100
  - cycles: 95
  - Eco programme duration: 3:40
  - Noise level: 47
- Noise level class: C
- Off mode power consumption: 0.45W
- On mode power consumption: 0.49W
- Energy efficiency class: E
- Energy rating: A++
- · Wash rating: A
- Drying rating: A
- Energy consumption per annum: 266kW.h • Energy consumption per cycle: 0.93kW.h
- 3080
- Water consumption per cycle: 11L