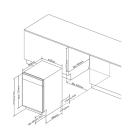

#### **Technical specification**

- Rated electrical power: 1.93kW
- Noise level: 47dBA
- Power supply: 13A
- UK plug fitted

- Eco programme water consumption: 9.0
- Eco programme energy consumption per 100 cycles: 76
- Eco programme duration: 3:55
- Noise level: 47
- · Noise level class: C
- Off mode power consumption: 0.45W
- On mode power consumption: 0.49W
- Energy efficiency class: E
  Energy rating: A++
- · Wash rating: A
- Drying rating: A
- Energy consumption per annum: 211kW.h
- Energy consumption per cycle: 0.74kW.h
- Water consumption per cycle: 9L