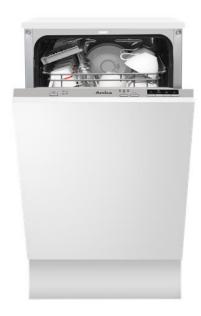

## ADI430 45cm Integrated slimline dishwasher

#### Features

- Place settings: 9
- Spray levels: 2
- Half Load
- · LED rinse aid indicator
- LED salt indicator
- Hour delay timer: 3/6/9
- · Acoustic end of programme signal
- Electronic softener adjustment
- Height adjustable upper baskets
- Grey baskets
- Overflow protection
- Levelling feet with front control
- 3-in-1 function