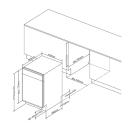

nt
- Height adjustable upper baskets
- Grey baskets
- Overflow protection
- Levelling feet with front control
- 3-in-1 function

### **Programmes**

- Intensive
- Number of programmes: 4
- Programme 2: ECO
- 90MIN
- Rapid

#### **Technical specification**

- Rated electrical power: 1.93kW
- Power supply required: 13A
- Noise level: 49dBA
- UK plug fitted

- Eco programme water consumption: 9.0
- Eco programme energy consumption per 100 cycles: 70
- Eco programme duration: 3:55
- Noise level: 49
- · Noise level class: C
- Off mode power consumption: 0.45W
- On mode power consumption: 0.49W
- Energy efficiency class: E
  Energy rating: A++
- · Wash rating: A
- Drying rating: A
- Energy consumption per annum: 197kW.h
- Energy consumption per cycle: 0.69kW.h
- Water consumption per cycle: 9L