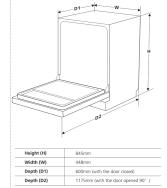

icator
- · LED salt indicator
- Hour delay timer: 3/6/9
- · Acoustic end of programme signal
- Electronic softener adjustment
- Grey baskets
- Levelling feet with front control
- 3-in-1 function
- Overflow protection
- Basket colour: Grey
- 2 spray levels
- Adjustable feet
- , laja eta bie

Programmes

- Number of programmes: 6
- Intensive
- Normal
- Programme 3: ECO
- Glass
- 90MIN
- Rapid

- **Technical specification**
- Rated electrical power: 1.93kW
- Power supply: 13A
- UK plug
- Energy
  - Eco programme water consumption: 9.0
  - Eco programme energy consumption per 100
  - cycles: 70
  - 3:55
  - Noise level: 49
  - Noise level class: C
  - Energy rating: E
  - Energy consumption per cycle: 0.69kW.h
  - Energy consumption per annum: 197
  - Water consumption per cycle: 9L
  - 2520