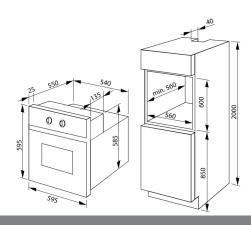

## Available in

- Stainless steel
- White

**Technical specification** 

- Net Capacity: 0
- Net Capacity: 65
- Rated electrical power: 3.1kW
- Power supply: 16A
- Number of cores: 3