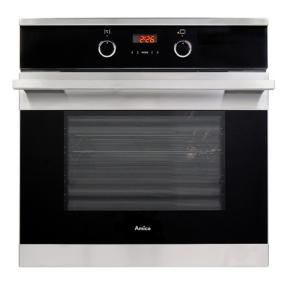

# 10533TSX Ten function electric multifunction oven

### Oven functions

- Easy clean enamel interior
- Defrost function / food warming
- Chromed rack sides
- Cooling fan
- Touch control programmable clock/timer
- Booster function for rapid preheat
- Flat oven shelves: 1
- No. shelf positions: 5

## Door features

- Triple glazed
- Removable door
- Removable inner door glass for easy cleaning

## Available in

- Stainless steel
- White

**Technical specification** 

- Net Capacity: 0
- Net Capacity: 65
- Rated electrical power: 3.1kW
- Power supply: 16A
- Number of cores: 3