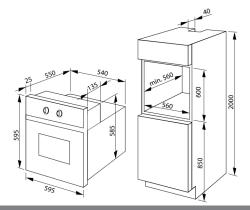

## Accessories

- Flat oven shelf: 1
- Flat oven shelf: 0

Available in

· Stainless steel

**Technical specification** 

- Net Capacity: 65
- Rated electrical power: 3.1kW
- Power supply: 161A

Energy

- Energy efficiency class: A
- Energy consumption conventional: 0.99kW
  Energy consumption forced air: 0.87kW