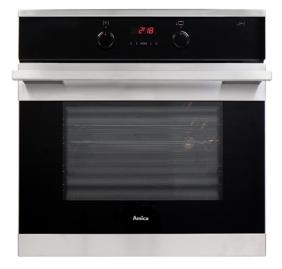

## 10533TSPRXPYRO Ten function electric multifunction pyrolytic oven

**Oven functions** 

Features

- Easy clean enamel interior
- Defrost function / food warming
- · Chromed rack sides
- Cooling fan
- Electronic programmable clock/timer
- Safety key lock
- Safety lock for pyrolytic cleaning
- Quadruple glazed removable cool door with removable inner glass for easy cleaning

Door features

- Quadruple glazed cool door
- Removable door
- · Removable inner door glass for easy cleaning

## Accessories

- Flat oven shelf: 1
- Flat oven shelf: 0

Available in

· Stainless steel

**Technical specification** 

- Net Capacity: 65
- Rated electrical power: 3.1kW
- Power supply: 161A

Energy

- Energy efficiency class: A
- Energy consumption conventional: 0.99kW
  Energy consumption forced air: 0.87kW